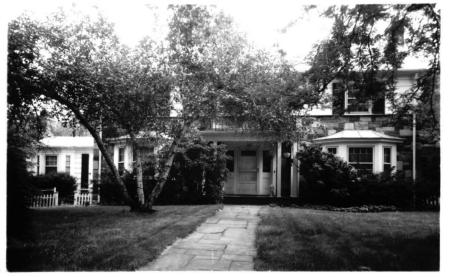

Bsmt-rec.rm, toi, laund, out.ent, water heater replaced 2 years ago, finished br.

FA:Oil 275 gal.tank Central A/C

2-car att.garage, paved drive

L-59.0 B-88.9 '82 Rate \$3.75 Taxes \$5546.25 Poss: 6.15.83 or 90 days. A lot of house, suitable for family w/children. Lovely home, w/lrg. entrance hall, all natural Gum wood thruout the 1st level. Blt. by Hans Voight, w/architectural details & care. All spacious rms. Garden rm. w/skylight off 1r. Ideal also for artist working rm. Fam.rm. has a marble fp. Bsmt is all finished w/knotty pine & has a nice powder rm. Brass & copper water pipes. SEE ADDITIONAL INFORMATION (OVER)

## ADDITIONAL INFORMATION:

Extra br or studio. Hot water heater & oil tank replaced approx. 2 years ago. Furnace 9 yrs. Double locks to all doors & key locks installed in all windows. Central air conditioned. Excl. in sale are: dr & den chands., kit. stove to be replaced w/Chamber gas range. 2nd flr. hall fixture, water softener, short wave antenna. For appt. call owner after 6:00 & weekends. Key w/L.B., who may open for your convenience, if requested. Easement: utility pole in back yard. So.Mtn. GS, S.O. Jr., Columbia HS, Lady of Sorrows Paro. Mplwd. or S.O. RR Sta. Subject to errors & omissions.