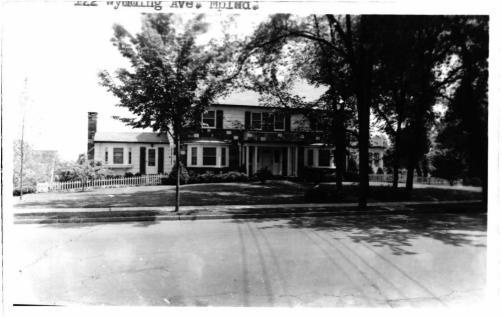

36100A 120-122 WYOMING AVE., MAPLEWOOD

floard of Realtors of the Oranges and Maplewood Photo by George B. Bious, Inc.

Board of Realtors of the Oranges and Maplewood Photo by George B. Biggs, Inc.

122 Wyoming Ave. Mplwd.

V.Van

122 WYOMING AVE. MALWD. \$28500

8599 120 WYOMING AVENUE, MAPLEWOOD

Board of Realtors of the Oranges and Maplewood

Photo by George B. Biggs, Inc.

36100A 120-122 Wyoming Ave., Mp1wd. \$174,900 IF

Near New England

Bsmt-rec.rm, toi, laund, out.ent, water heater replaced 2 years ago, finished br.

FA:Oil 275 gal.tank Central A/C

2-car att.garage, paved drive

L-59.0 B-88.9 '82 Rate \$3.75 Taxes \$5546.25 Poss: 6.15.83 or 90 days. A lot of house, suitable for family w/children. Lovely home, w/lrg. entrance hall, all natural Gum wood thruout the 1st level. Blt. by Hans Voight, w/architectural details & care. All spacious rms. Garden rm. w/skylight off 1r. Ideal also for artist working rm. Fam.rm. has a marble fp. Bsmt is all finished w/knotty pine & has a nice powder rm. Brass & copper water pipes. SEE ADDITIONAL INFORMATION (OVER)