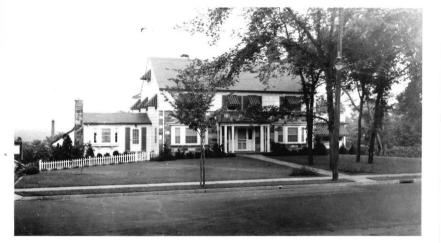

36100A 120-122 WYOMING AVE., MAPLEWOOD

floard of Realtors of the Oranges and Maplewood Photo by George B. Bious, Inc.

Board of Realtors of the Oranges and Maplewood Photo by George B. Biggs, Inc.

122 Wyoming Ave. Mplwd.

V.Van

122 WYOMING AVE. MALWD. \$28500

8599 120 WYOMING AVENUE, MAPLEWOOD

Board of Realtors of the Oranges and Maplewood

Photo by George B. Biggs, Inc.

36100A 120-122 Wyoming Ave., Mp1wd. \$174,900 IF

Near New England

Bsmt-rec.rm, toi, laund, out.ent, water heater replaced 2 years ago, finished br.

FA:Oil 275 gal.tank Central A/C

2-car att.garage, paved drive

L-59.0 B-88.9 '82 Rate \$3.75 Taxes \$5546.25 Poss: 6.15.83 or 90 days. A lot of house, suitable for family w/children. Lovely home, w/lrg. entrance hall, all natural Gum wood thruout the 1st level. Blt. by Hans Voight, w/architectural details & care. All spacious rms. Garden rm. w/skylight off 1r. Ideal also for artist working rm. Fam.rm. has a marble fp. Bsmt is all finished w/knotty pine & has a nice powder rm. Brass & copper water pipes. SEE ADDITIONAL INFORMATION (OVER)