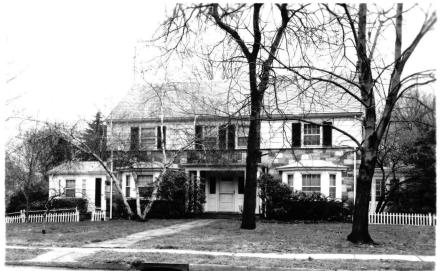

36100A 120-122 WYOMING AVE., MAPLEWOOD

floard of Realtors of the Oranges and Maplewood Photo by George B. Bious, Inc.

Board of Realtors of the Oranges and Maplewood Photo by George B. Biggs, Inc.

122 Wyoming Ave. Mplwd.

V.Van

122 WYOMING AVE. MALWD. \$28500

8599 120 WYOMING AVENUE, MAPLEWOOD

Board of Realtors of the Oranges and Maplewood

Photo by George B. Biggs, Inc.

36100A 120-122 Wyoming Ave., Mp1wd. \$174,900 IF

Near New England

Bsmt-rec.rm, toi, laund, out.ent, water heater replaced 2 years ago, finished br.

FA:Oil 275 gal.tank Central A/C

2-car att.garage, paved drive

L-59.0 B-88.9 '82 Rate \$3.75 Taxes \$5546.25 Poss: 6.15.83 or 90 days. A lot of house, suitable for family w/children. Lovely home, w/lrg. entrance hall, all natural Gum wood thruout the 1st level. Blt. by Hans Voight, w/architectural details & care. All spacious rms. Garden rm. w/skylight off 1r. Ideal also for artist working rm. Fam.rm. has a marble fp. Bsmt is all finished w/knotty pine & has a nice powder rm. Brass & copper water pipes. SEE ADDITIONAL INFORMATION (OVER)